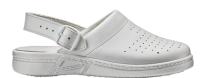

export@sirsafety.com www.sirsafety.com

| N   | lame: RECIFE clog | Code: MB1423K1 | MB14 OCCUPATIONAL FOOTWEAR |
|-----|-------------------|----------------|----------------------------|
| - 1 |                   |                |                            |

## Description

Clog with adjustable with closure by adjustable folding strap or heel strap, made of perforated Bycast leather. Equipped with non-woven lining, slip leather footbed, non-slip monodensity PU sole, SR grade. No Safety, for occupational use only.

The product has been designed and manufactured to comply with Regulation (EU) 2016/425 and subsequent amendments.

| Category        | Colours                                      | Available Sizes       |
|-----------------|----------------------------------------------|-----------------------|
| II              | WHITE                                        | In stock: 35 - 48     |
| Quantity/Carton | EC Standards                                 | Important Information |
| 10              | EN ISO 20347  EN   Safety Class:OB A E FO SR |                       |
| Dexterity       |                                              | Storage and cleaning  |